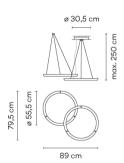

## Model Sheet

Optional : Extra cable length Min. quantity, upcharge and extra lead time apply [EN]

03 White RAL 9016

LED temperature color

2700 K / 3000 K

Dimming

DALI / 1-10V / CASAMBI

Instalation type

Surface Canopy

Materials

Diffuser: PMMA Ceiling rose: Steel

Light source

2 x LED STRIP 24V 23W

 $|A\rangle$ 

LED

CRI>80 4172 lm 90.69 2700 K / 3000 K