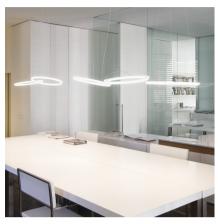

## 2331

Design By Martín Azúa

HALO is a hanging lamp with two circular pieces, which creates subtle, magical lighting. Designed by Martín Azúa, it is available in matt white lacquer.